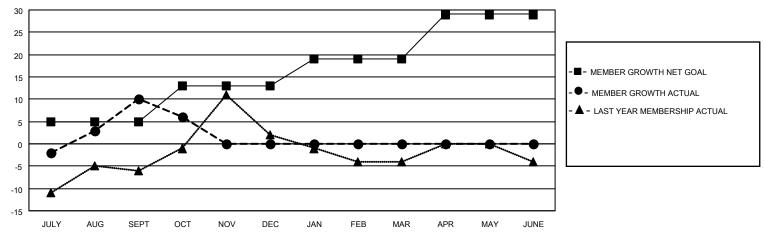

#### GOALS AND ACTUAL MEMBERS CUMULATIVE

| DROPPED CLUBS: 0 |    | 15 CLUBS OF 42 ADDED 1 OR<br>MORE NEW MEMBERS | GENDER DISTRIBUTION                 |              |  |
|------------------|----|-----------------------------------------------|-------------------------------------|--------------|--|
|                  |    | MORE NEW MEMBERS                              | MALE                                | 689 (61.14%) |  |
|                  |    |                                               | FEMALE 438 (38.86%)                 |              |  |
| DROPPED MEMBERS  |    |                                               | NON BINARY                          | 0 (0.00%)    |  |
|                  |    |                                               | PREFER NOT TO ANSWER 0 (0.00%)      |              |  |
| DECEASED         | 8  |                                               |                                     |              |  |
| CLUB CANCELLED   | 0  | CLICK HERE FOR CUMULATIVE                     | TOTAL FAMILY UNIT MEMBERS           | 210          |  |
| OTHER            | 26 | MEMBERSHIP DATA                               |                                     |              |  |
| TOTAL            | 34 |                                               | FAMILY MEMBERS PAYING HALF DUES 106 |              |  |
|                  |    |                                               |                                     |              |  |

## District 5 NW

| Clubs RESULTS FOR 2022-2023 |   |   |   | Members RESULTS FOR 2022-2023 |    |    |    |
|-----------------------------|---|---|---|-------------------------------|----|----|----|
|                             |   |   |   |                               |    |    |    |
| JULY/AUG/SEPT               | 1 | 0 | 0 | JULY/AUG/SEPT                 | 5  | 39 | 25 |
| OCT/NOV/DEC                 | 1 | 0 | 0 | OCT/NOV/DEC                   | 8  | 5  | 9  |
| JAN/FEB/MAR                 | 0 | 0 | 0 | JAN/FEB/MAR                   | 6  | 0  | 0  |
| APR/MAY/JUNE                | 1 | 0 | 0 | APR/MAY/JUNE                  | 10 | 0  | 0  |