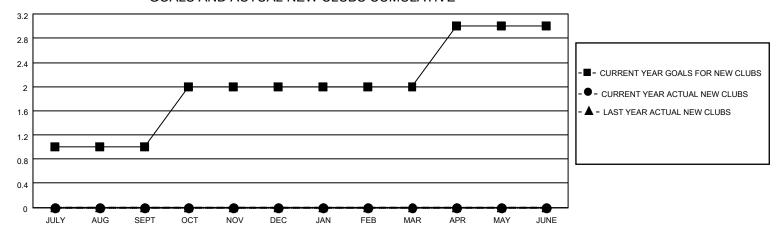

### GOALS AND ACTUAL NEW CLUBS CUMULATIVE

## District 5 NW

| Clubs RESULTS FOR 2022-2023 |   |   |   | Members RESULTS FOR 2022-2023 |    |    |    |
|-----------------------------|---|---|---|-------------------------------|----|----|----|
|                             |   |   |   |                               |    |    |    |
| JULY/AUG/SEPT               | 1 | 0 | 0 | JULY/AUG/SEPT                 | 5  | 39 | 25 |
| OCT/NOV/DEC                 | 1 | 0 | 0 | OCT/NOV/DEC                   | 8  | 5  | 9  |
| JAN/FEB/MAR                 | 0 | 0 | 0 | JAN/FEB/MAR                   | 6  | 0  | 0  |
| APR/MAY/JUNE                | 1 | 0 | 0 | APR/MAY/JUNE                  | 10 | 0  | 0  |